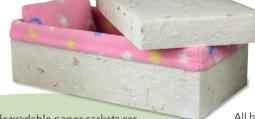

### Handmade Paper Casket

12" (12"L x 6"W x 4"H) PB-FL12 19" (19"L x 9"W x 8"H) PB-FL19 22" (22"L x 11"W x 8"H) PB-FL22 28" (28"L x 12"W x 10"H) PB-FL28 32" (32"L x 14"W x 11"H) PB-FL32

These biodegradable paper caskets are handmade using the renewable bark of mulberry trees and flower petals. Beautiful and earth-friendly, they are suitable for both green burial and clean cremation.