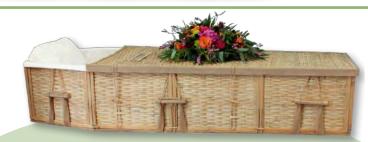

### **Bamboo Casket**

5'9": 75"L x 21"W x 13"H BAM-CK-59 6'5": 82"L x 27"W x 13"H BAM-CK-65

A beautiful alternative to our Willow and Seagrass Caskets.
Made from fast-growing, renewable bamboo.
Includes a matching woven bamboo top.