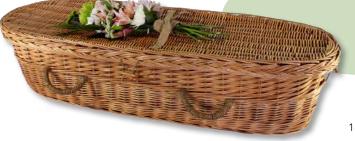

## White Willow Casket

5'9": 77"Lx23"Wx14"H WIL-CKWH-59 6'5": 84"Lx27"Wx14"H WIL-CKWH-65

Painted white.
Made from fast-growing, renewable willow.
Flat, matching woven willow top.