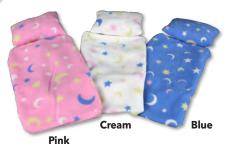

> Available in three colors, our eco-friendly, recycled polyester fleece lining and matching pillow help reduce CO2 emissions and reduce petroleum resources while still providing a soft, warm feel.