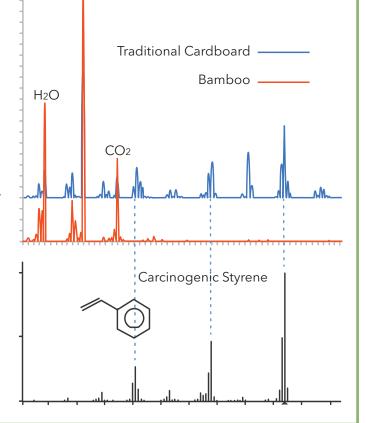

### Bamboo Burns Cleaner

Independent lab testing showed that our Bamboo caskets and containers burn at a lower temperature than traditional cardboard containers, and emit a cleaner white smoke. Our products release H2O, O2, and CO2 when burned, and do not emit the high-weight polymers and carcinogens that cardboard containers do when burned.