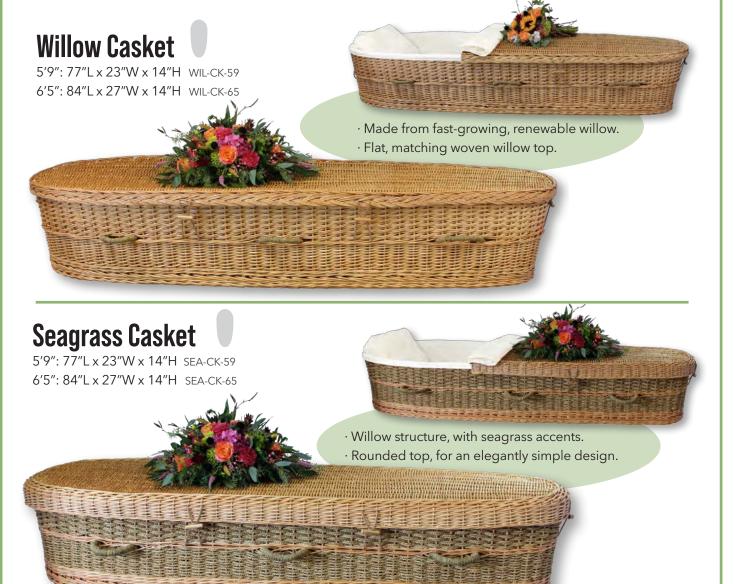

### **Bamboo Casket**

5'9": 75"L x 21"W x 13"H BAM-CK-59 6'5": 82"L x 27"W x 13"H BAM-CK-65

A beautiful alternative to our Willow and Seagrass Caskets.
Made from fast-growing, renewable bamboo.
Includes a matching woven bamboo top.

## White Willow Casket

5'9": 77"Lx23"Wx14"H WIL-CKWH-59 6'5": 84"Lx27"Wx14"H WIL-CKWH-65

Painted white.
Made from fast-growing, renewable willow.
Flat, matching woven willow top.