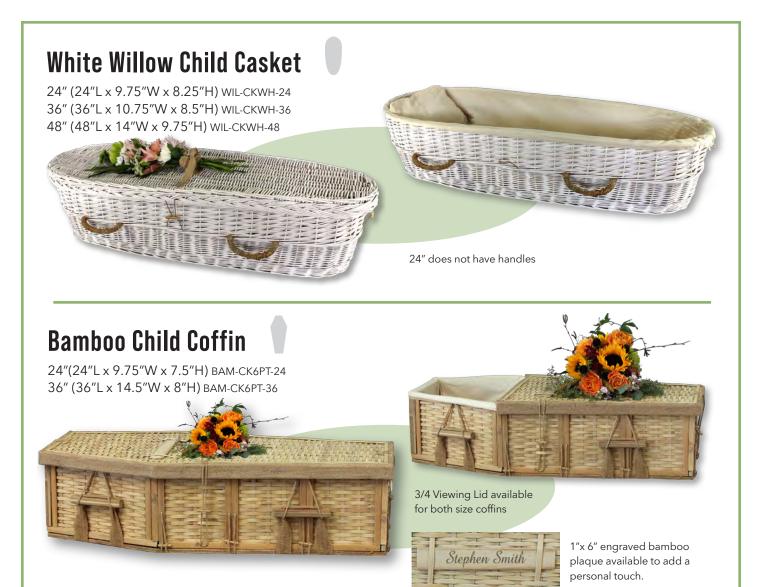

Child Caskets & Coffins

Our infant and child woven caskets and coffins

are all handmade by skilled artisans from willow, bamboo, or willow, with seagrass accents. All are suitable for green burial or a clean cremation.

#### All of our caskets and coffins include:

- · Leak resistant, unbleached, fitted cotton lining
- Matching pillow and privacy shield, except for the bamboo coffin

are certified Fair Trade.

All our woven caskets and coffins

\* Shown floral arrangements are not included