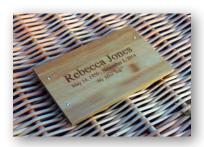

#### **Carrying Bags**

Suitable for Scattering Tubes, Journey Earthurns®, and various other products

Personalize any casket or coffin by adding an engraved plaque. Up to 3 lines of text and/or line-art (space permitting).

Bamboo Plaque 5"L x 8"W x .375"H

Bamboo Plaque 3"L x 12"W x .125"H

Add a photograph to the top of any Scattering Tube.

Same-day turnaround available, if we receive artwork approval by noon MST. Refer to adjacent Line-Art & Fonts page for available font options.