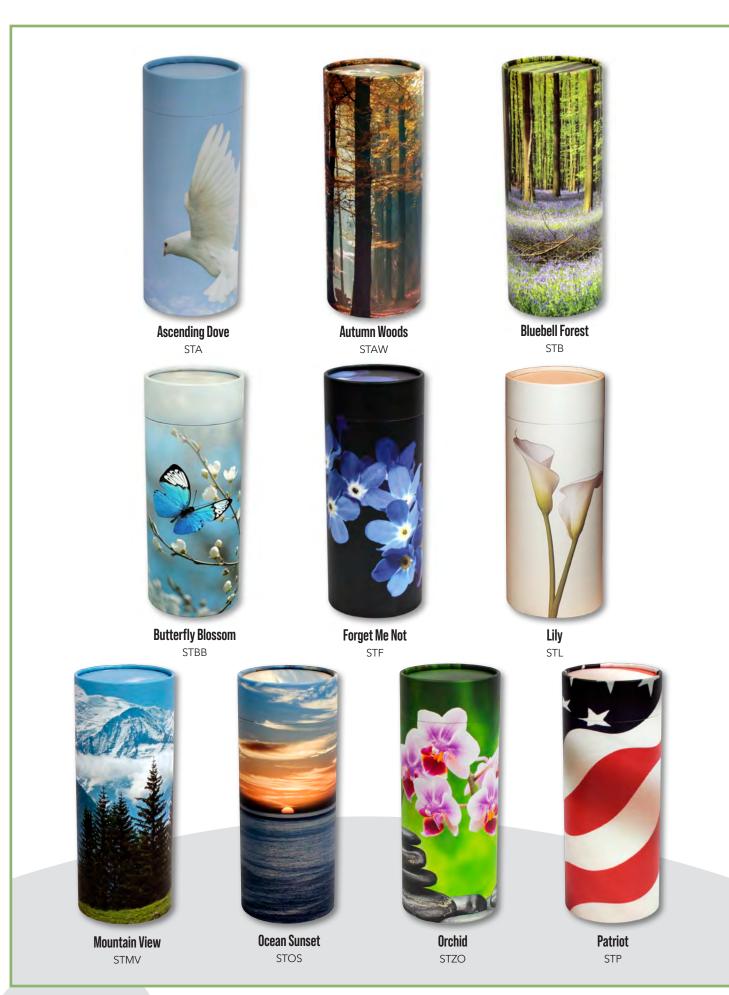

#### **Scattering Tube** Size Availability Chart

| Size              | TOKEN   | MINI    | SMALL   | MEDIUM   | LARGE    | X-LARGE  |
|-------------------|---------|---------|---------|----------|----------|----------|
| Height            | 4.75"   | 5.25"   | 8.9"    | 10.1″    | 12.6"    | 14.5"    |
| Diameter          | 2"      | 2.95"   | 2.95"   | 4"       | 5.1″     | 5.1"     |
| Volume            | 10 C.I. | 20 C.I. | 40 C.I. | 100 C.I. | 200 C.I. | 240 C.I. |
| Ascending Dove    | X       | X       | X       | X        | X        | X        |
| Autumn Woods      |         | X       |         |          | X        |          |
| Bluebell Forest   | X       | X       | X       | X        | X        |          |
| Butterfly Blossom |         | X       |         |          | X        |          |
| Forget Me Not     |         | X       |         |          | X        |          |
| Lily              |         | Х       |         |          | X        |          |
| Mountain View     | X       | X       | X       | X        | X        |          |
| Ocean Sunset      | X       | X       | X       | X        | X        | X        |
| Orchid            |         | X       |         |          | X        |          |
| Patriot           |         | X       |         |          | X        | X        |
| Rainbow Pond      | X       | X       | X       | X        | X        | X        |
| Rose              |         | X       |         |          | X        |          |
| Saguaro trail     |         | X       |         |          | X        |          |
| Silver Lining     | Χ       | X       | X       | X        | X        |          |
| Starry Night      |         | X       |         |          | X        |          |
| Sunflower Fields  |         | X       |         |          | X        |          |
| Teddy Bear        |         | X       |         |          |          |          |
| The 19th Hole     |         | X       |         |          | X        |          |
| White             |         | X       |         |          | X        |          |