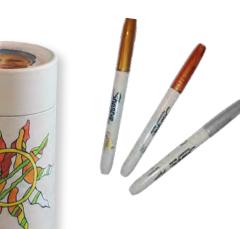

#### **Marker Sets**

Marker sets available for family personalization of solid-color scattering tubes