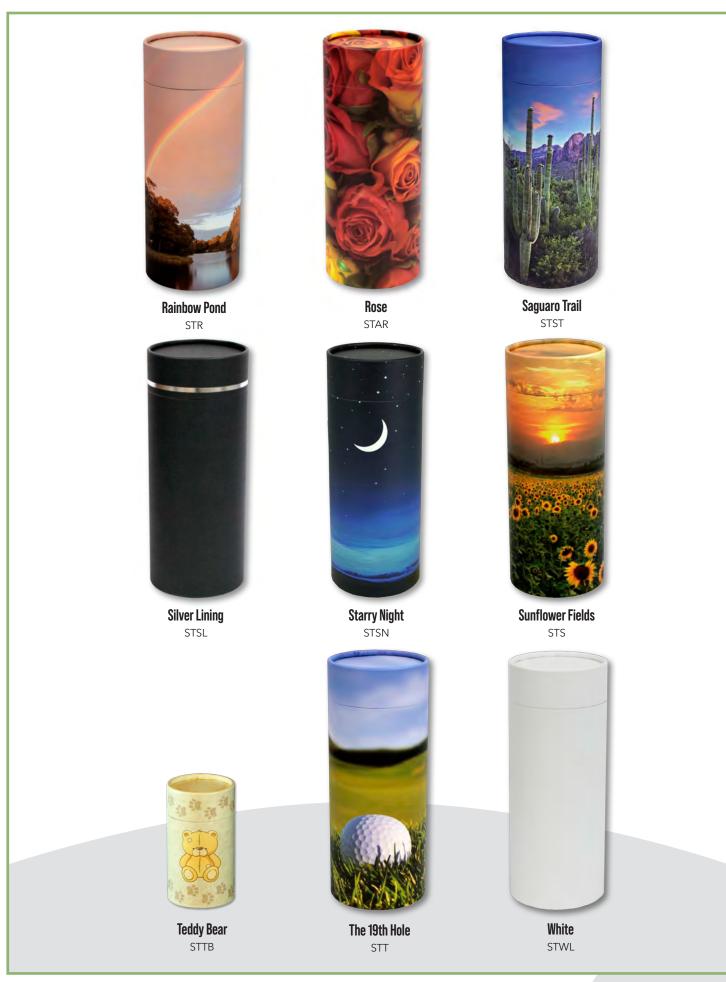

### **Scattering Tubes**

Passages® Scattering Tubes are designed and engineered to simplify the scattering of cremated remains. The simplicity, affordability, and functionality of the Scattering Tubes make them a preferred and dignified alternative for families wishing to scatter.

The tubes are durable and simple to use. Each features a convenient, removable lid and an industry-first, perforated "push in" tab that opens easily prior to scattering. Our Scattering Tubes contain no metal or plastic components, and can be recycled after use or will biodegrade naturally when buried in the earth.

Multiple styles and sizes are available, making these urns an excellent option when several loved ones wish to participate in the scattering.

**Token Scattering Kit**with magnetic closure,
holds six token scattering tubes
9.25"L x 12.375"W x 2.25"H

#### **Scattering Tube** Size Availability Chart

| Size              | TOKEN   | MINI    | SMALL   | MEDIUM   | LARGE    | X-LARGE  |
|-------------------|---------|---------|---------|----------|----------|----------|
| Height            | 4.75"   | 5.25"   | 8.9"    | 10.1″    | 12.6"    | 14.5"    |
| Diameter          | 2"      | 2.95"   | 2.95"   | 4"       | 5.1″     | 5.1"     |
| Volume            | 10 C.I. | 20 C.I. | 40 C.I. | 100 C.I. | 200 C.I. | 240 C.I. |
| Ascending Dove    | X       | X       | X       | X        | X        | X        |
| Autumn Woods      |         | X       |         |          | X        |          |
| Bluebell Forest   | X       | X       | X       | X        | X        |          |
| Butterfly Blossom |         | X       |         |          | X        |          |
| Forget Me Not     |         | X       |         |          | X        |          |
| Lily              |         | Х       |         |          | X        |          |
| Mountain View     | X       | X       | X       | X        | X        |          |
| Ocean Sunset      | X       | X       | X       | X        | X        | X        |
| Orchid            |         | X       |         |          | X        |          |
| Patriot           |         | X       |         |          | X        | X        |
| Rainbow Pond      | X       | X       | X       | X        | X        | X        |
| Rose              |         | X       |         |          | X        |          |
| Saguaro trail     |         | X       |         |          | X        |          |
| Silver Lining     | Χ       | X       | X       | X        | X        |          |
| Starry Night      |         | X       |         |          | X        |          |
| Sunflower Fields  |         | X       |         |          | X        |          |
| Teddy Bear        |         | X       |         |          |          |          |
| The 19th Hole     |         | X       |         |          | X        |          |
| White             |         | X       |         |          | X        |          |