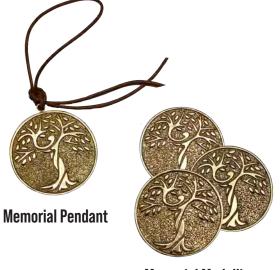

Colors, sizes, shapes, and finishes of the gourds will vary and are not guaranteed.

The bronze pendants and medallions feature original "Tree of Life" artwork and can be engraved on the back.

\*Token does not include bronze medallion

Memorial Medallions are a great way to permanently remember a loved one. The 25 gram solid bronze medallions with original "Tree of Life" artwork are a tangible way to remember loved ones long after they are gone. Engrave the back of the Medallions and hand them out at funeral or memorial services, or keep one close by as a remembrance. Memorial Pendants are also available on a leather cord, and can adorn many of our urns that are not suitable for engraving.