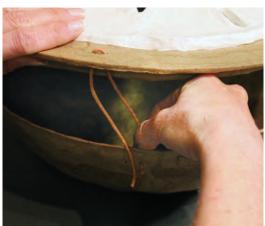

## Serenity<sup>™</sup>

Crafted by hand from recycled and kraft paper. No glue is required to seal the urns, and each securely closes using leather cord. Convenient and discreet custom carrying case included.