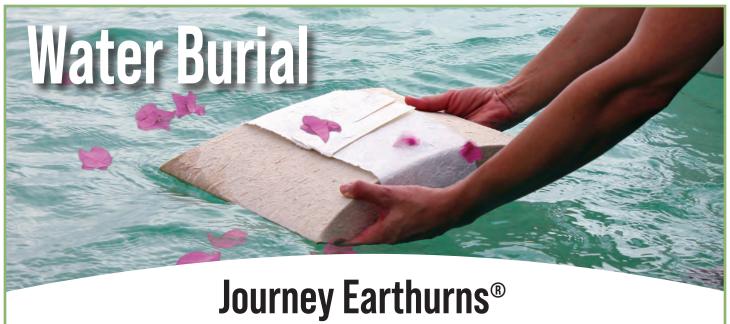

The Natural Choice® Product Catalogue

PASSAGES\*

These urns biodegrade quickly and are intended for burial in deep water or earth. When placed in water, they float briefly then sink, biodegrading naturally. Many designs, material, and color alternatives are available, allowing families to choose from a wide range of options. Urns are hand-crafted and may vary slightly in size and appearance.

#### All of our Journey Earthurns® are:

- · Hand-crafted from sustainably produced, biodegradable paper
- · Suitable for temporary storage of cremated remains and interment in earth or deep water
- · Available in a smaller size, which allows for the dividing of remains
- · Supplied with a biodegradable, water-soluble bag, into which the cremated remains must be placed