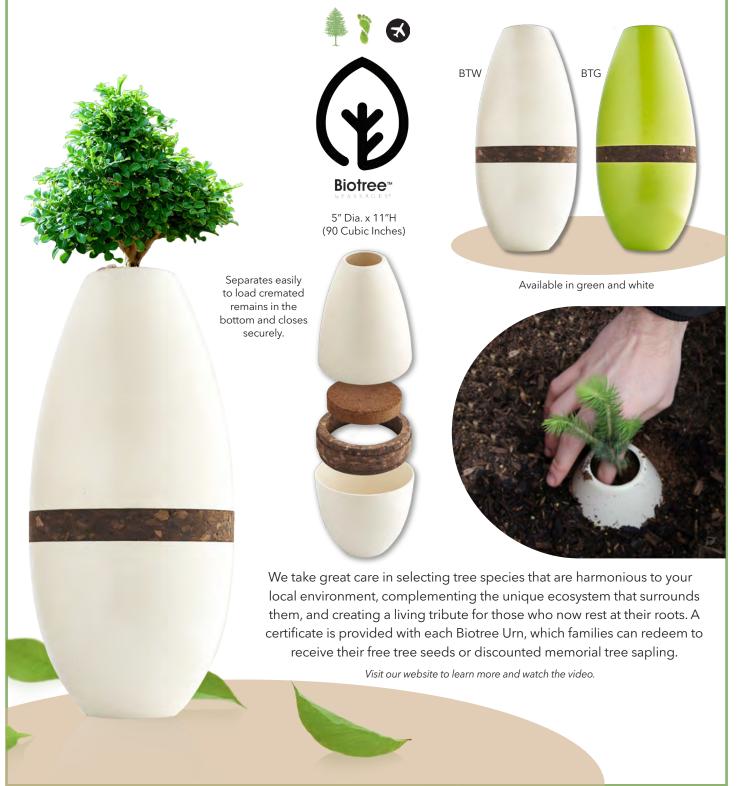

#### Biotree™

Celebrate life with a living memorial in the form of a tree. The Biotree Urn is designed to shape a greener planet by changing our traditions from that of graves to those of forests. The Biotree Urn is made using bamboo fibers and a food-grade binding agent. The system, including the cork-separator and cocopeat disc that becomes the medium in which the tree will grow, help to lower the pH level of cremated remains, allowing the tree to grow.