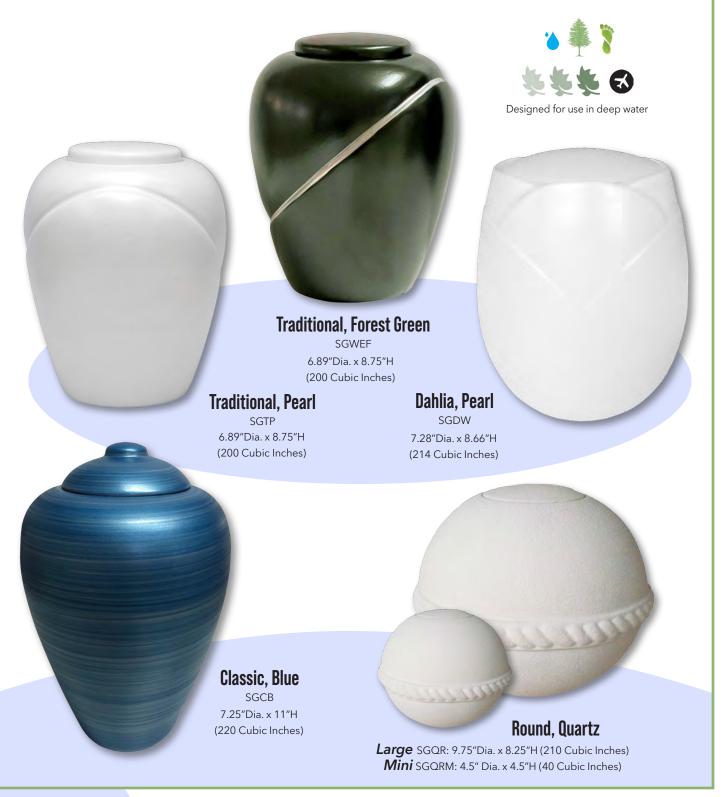

Designed for use in deep water

#### Sand and Gelatin

Produced using a clay-like material, creating an attractive and environmentally-friendly alternative. Oceane, Sand and Quartz White, as well as the Round Quartz, include real beach sand or crushed quartz applied to the outer surface of the urn. Urns have openings in the bottom, allowing water to enter. Designed to float briefly and dissolve within four hours when placed in water. Top loading.

### **Himalayan Rock Salt**

Individually hand-crafted by skilled artisans from solid blocks of rock salt. Deposits of salt in this Himalayan region are 250 million years old, and believed to be the purest on earth. Each is unique in both color and finish. Will sink quickly and dissolve within four hours when placed in water.