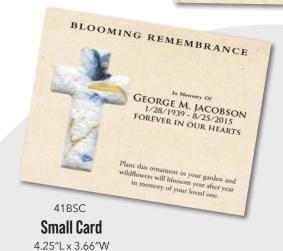

## **Block**Thomas Anderson THOMAS ANDERSON

When planted and watered, they will bloom into flowers, creating a living memorial to the deceased. Seeds are tested and have an 85% germination rate. Due to the organic nature of seeds, meticulous care required, and climatic variations, there is a chance that some ornaments may not sprout.

#### **Bookmarks & Cards**

Blooming Mini Shapes can be attached to bookmarks or cards, and the front side can be personalized with the name of the deceased, dates of birth and death, and a brief message (space permitting).

A photograph of the deceased can be included on the bookmarks or small cards. Color printing is available for an additional fee. Mini shapes are available for purchase loose, in increments of 100/shape.