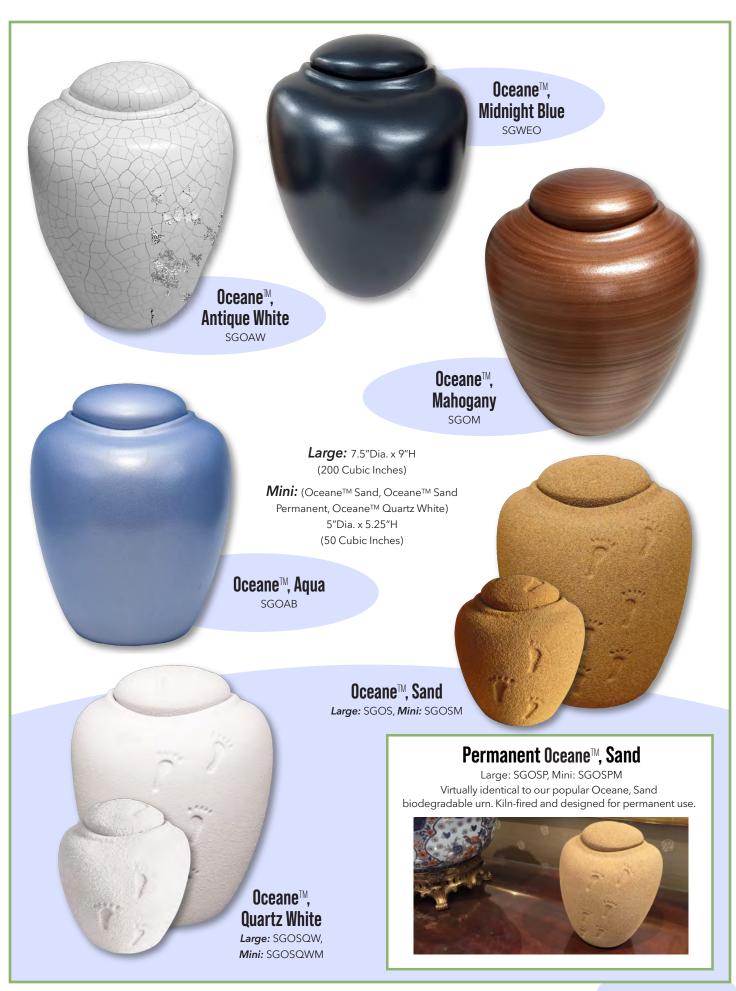

#### Sand and Gelatin

Produced using a clay-like material, creating an attractive and environmentally-friendly alternative. Oceane, Sand and Quartz White, as well as the Round Quartz, include real beach sand or crushed quartz applied to the outer surface of the urn. Urns have openings in the bottom, allowing water to enter. Designed to float briefly and dissolve within four hours when placed in water. Top loading.