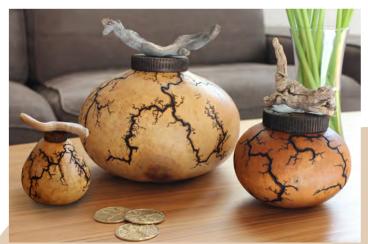

#### Gourd

Each gourd is completely natural and unique. Crafted in the desert-Southwest of the United States, each is handmade by our on-site team of artisans. These works of art include a 25g cast bronze

Our gourds in the "wild"

Memorial Pendant, hanging from the ornamental Rio Grande driftwood on top of each urn by a simple leather cord\*. Loads from the top and securely closes with a 3-inch diameter cork.

A gourd undergoing the decorative etching process

Large: Approx. 9.5" Dia. x 6.25" H (220 Cubic Inches) GRDLG Mini: Approx. 5.75" Dia. x 4" H (40 Cubic Inches) GRDM Token\*: Approx. 3" Dia. x 3" H (10 Cubic Inches) GRDTK Bronze Medallion: 2" Dia. 418ATBM

Colors, sizes, shapes, and finishes of the gourds will vary and are not guaranteed.

The bronze pendants and medallions feature original "Tree of Life" artwork and can be engraved on the back.

\*Token does not include bronze medallion