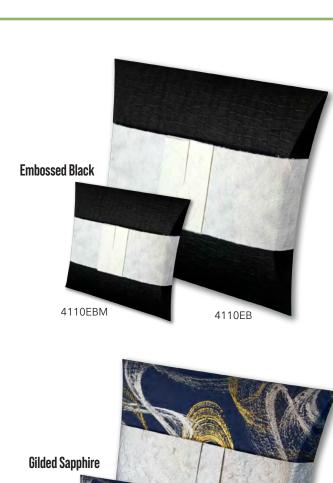

#### All of our Journey Earthurns® are:

- · Hand-crafted from sustainably produced, biodegradable paper
- · Suitable for temporary storage of cremated remains and interment in earth or deep water
- · Available in a smaller size, which allows for the dividing of remains
- · Supplied with a biodegradable, water-soluble bag, into which the cremated remains must be placed

Engraving available on all Journey Earthurns® except Embossed White, Gilded Onyx, and Slate Grey

Large: 12.5"L x 14"W x 3"H (220 Cubic Inches)

**Medium:** 10.5"L x 11.75"W x 2.75"H (180 Cubic Inches) Available only for Aqua, Embossed Fern, Embossed Pearl, Green, Natural, and Navy

Mini: 6.5"L x 8"W x 2.25"H (60 Cubic Inches)