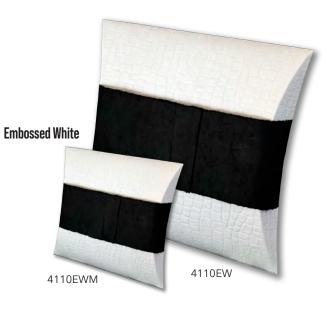

#### All of our Journey Earthurns® are:

- · Hand-crafted from sustainably produced, biodegradable paper
- · Suitable for temporary storage of cremated remains and interment in earth or deep water
- · Available in a smaller size, which allows for the dividing of remains
- · Supplied with a biodegradable, water-soluble bag, into which the cremated remains must be placed

Engraving available on all Journey Earthurns® except Embossed White, Gilded Onyx, and Slate Grey

Large: 12.5"L x 14"W x 3"H (220 Cubic Inches)

**Medium:** 10.5"L x 11.75"W x 2.75"H (180 Cubic Inches) Available only for Aqua, Embossed Fern, Embossed Pearl, Green, Natural, and Navy

Mini: 6.5"L x 8"W x 2.25"H (60 Cubic Inches)