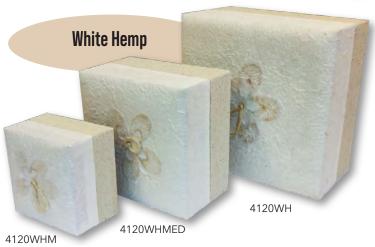

### **Embrace**®

4120ALM 4120ALMED

**Large:** 8.5"L x 8.5"W x 5.25"H (230 Cubic Inches)

**Medium:** 6.25"L x 6.25"W x 3.75"H (108 Cubic Inches)

*Mini*: 4.25"L x 4.25"W x 2.75"H (40 Cubic Inches)

Engraving is available on Floral Bouquet and White Hemp Earthurns.