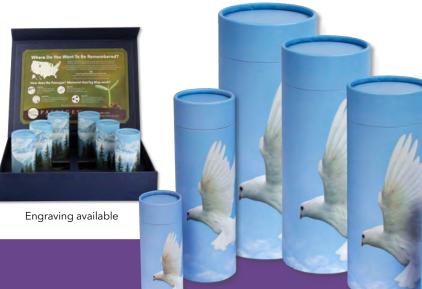

### **Scattering Tubes**

Passages® Scattering Tubes are designed and engineered to simplify the scattering of cremated remains. The simplicity, affordability, and functionality of the Scattering Tubes make them a preferred and dignified alternative for families wishing to scatter.

The tubes are durable and simple to use. Each features a convenient, removable lid and an industry-first, perforated "push in" tab that opens easily prior to scattering. Our Scattering Tubes contain no metal or plastic components, and can be recycled after use or will biodegrade naturally when buried in the earth.

Multiple styles and sizes are available, making these urns an excellent option when several loved ones wish to participate in the scattering.

**Token Scattering Kit**with magnetic closure,
holds six token scattering tubes
9.25"L x 12.375"W x 2.25"H