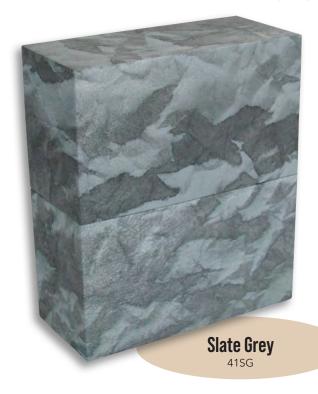

Engraving available on all Journey Earthurns® except Embossed White, Gilded Onyx, and Slate Grey

Large: 12.5"L x 14"W x 3"H (220 Cubic Inches)

**Medium:** 10.5"L x 11.75"W x 2.75"H (180 Cubic Inches) Available only for Aqua, Embossed Fern, Embossed Pearl, Green, Natural, and Navy