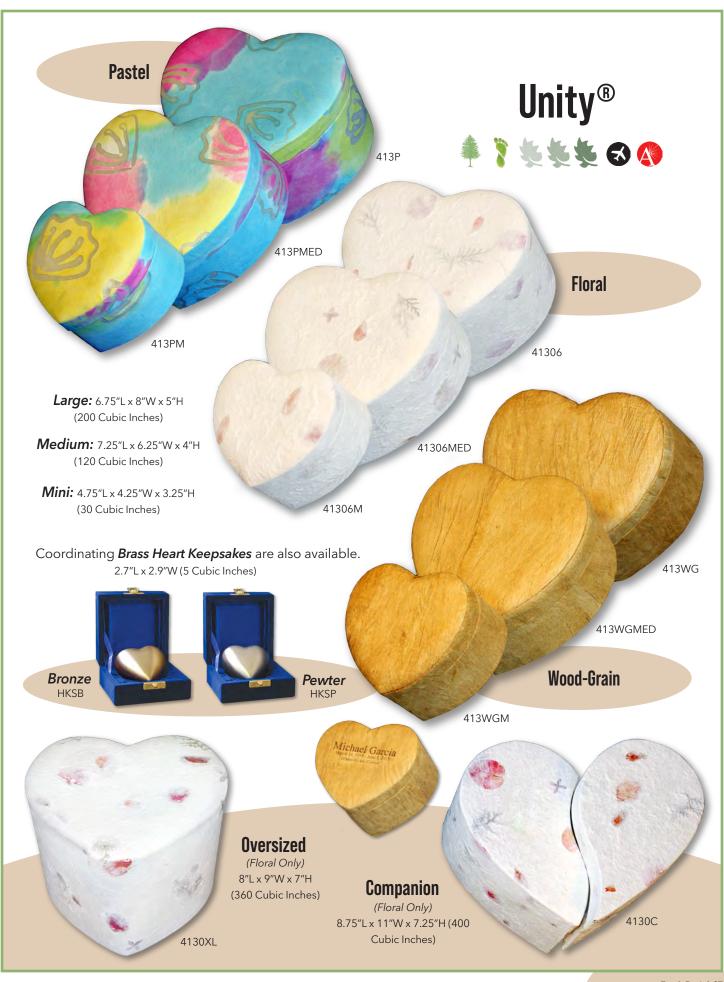

Hand-crafted from the bark of the mulberry tree, each member of the Earthurn® family is eco-friendly from production through use. Beautiful and dignified, they are an ideal option for families wishing to honor a loved one with an eco-friendly ceremony. Once the urn is buried, it will biodegrade naturally over time.

### **Embrace**®

4120ALM 4120ALMED

**Large:** 8.5"L x 8.5"W x 5.25"H (230 Cubic Inches)

**Medium:** 6.25"L x 6.25"W x 3.75"H (108 Cubic Inches)

*Mini*: 4.25"L x 4.25"W x 2.75"H (40 Cubic Inches)

Engraving is available on Floral Bouquet and White Hemp Earthurns.