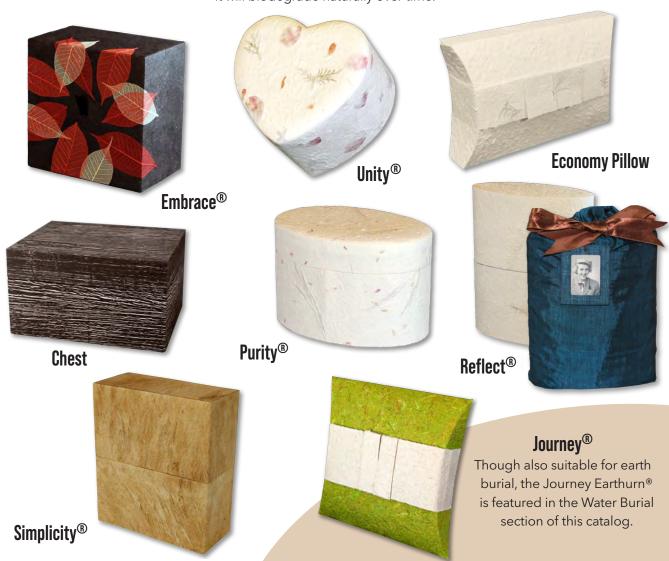

Hand-crafted from the bark of the mulberry tree, each member of the Earthurn® family is eco-friendly from production through use. Beautiful and dignified, they are an ideal option for families wishing to honor a loved one with an eco-friendly ceremony. Once the urn is buried, it will biodegrade naturally over time.

### **Embrace**®

4120ALM 4120ALMED

**Large:** 8.5"L x 8.5"W x 5.25"H (230 Cubic Inches)

**Medium:** 6.25"L x 6.25"W x 3.75"H (108 Cubic Inches)

*Mini*: 4.25"L x 4.25"W x 2.75"H (40 Cubic Inches)

Engraving is available on Floral Bouquet and White Hemp Earthurns.

# Simplicity®

3.75"L x 8.25"W x 10"H (240 Cubic Inches)

Engraving is available on Floral and Wood Grain Simplicity Earthurns®.

## **Purity**® 6.75"L x 9.5"W x 5.5"H

(210 Cubic Inches)

### **Economy Pillow**

**Large:** 13"L x 9"W x 4"H (230 Cubic Inches) **Medium:** 8.75"L x 5.75"H x 4"H (100 Cubic Inches)

Engraving available on Purity®, Economy Pillow, and Reflect Earthurns®. EPUL

### **Reflect**®

**EPUMED** 

#### With or Without Silk Bag

4"L x 8.5"W x 10"H (210 Cubic Inches)

White and Blue Bag not shown to scale

Without Silk Bag 41703NB

With Green Silk Bag 41703
With White Silk Bag 41703WHT

With Blue Silk Bag 41703BLU