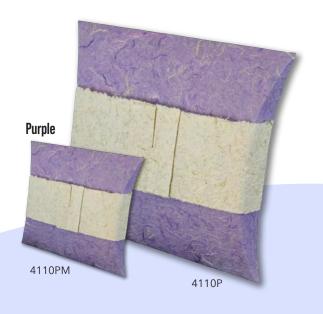

#### All of our Journey Earthurns® are:

- · Hand-crafted from sustainably produced, biodegradable paper
- · Suitable for temporary storage of cremated remains and interment in earth or deep water
- · Available in a smaller size, which allows for the dividing of remains
- · Supplied with a biodegradable, water-soluble bag, into which the cremated remains must be placed

Engraving available on all Journey Earthurns® except Embossed White, Gilded Onyx, and Slate Grey

Large: 12.5"L x 14"W x 3"H (220 Cubic Inches)

**Medium:** 10.5"L x 11.75"W x 2.75"H (180 Cubic Inches) Available only for Aqua, Embossed Fern, Embossed Pearl, Green, Natural, and Navy

Mini: 6.5"L x 8"W x 2.25"H (60 Cubic Inches)