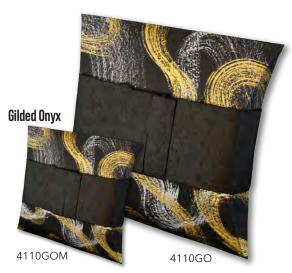

#### All of our Journey Earthurns® are:

- · Hand-crafted from sustainably produced, biodegradable paper
- · Suitable for temporary storage of cremated remains and interment in earth or deep water
- · Available in a smaller size, which allows for the dividing of remains
- · Supplied with a biodegradable, water-soluble bag, into which the cremated remains must be placed

Engraving available on all Journey Earthurns® except Embossed White, Gilded Onyx, and Slate Grey

Large: 12.5"L x 14"W x 3"H (220 Cubic Inches)

**Medium:** 10.5"L x 11.75"W x 2.75"H (180 Cubic Inches) Available only for Aqua, Embossed Fern, Embossed Pearl, Green, Natural, and Navy

Mini: 6.5"L x 8"W x 2.25"H (60 Cubic Inches)