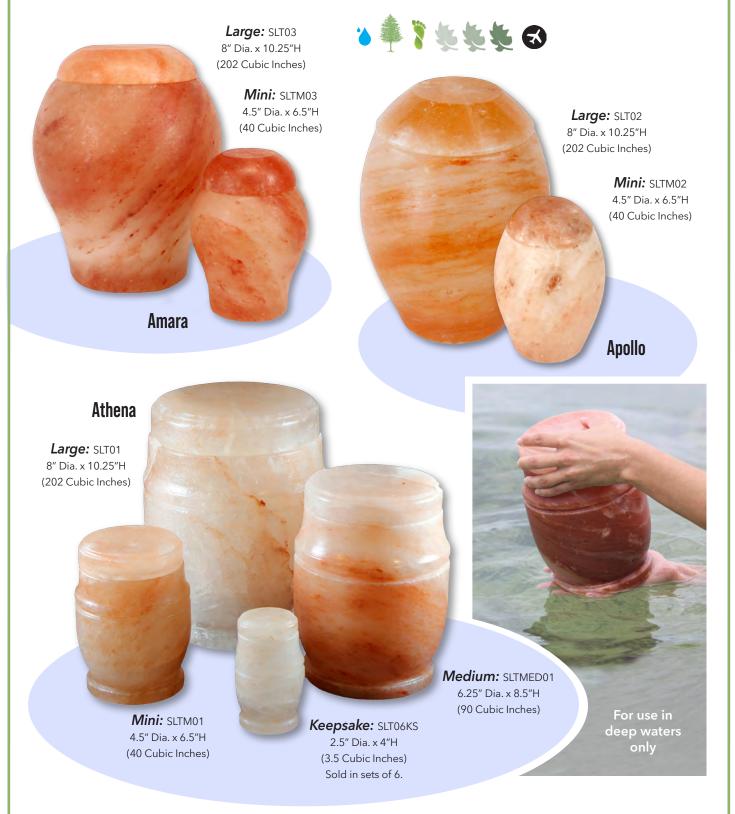

### **Himalayan Rock Salt**

Individually hand-crafted by skilled artisans from solid blocks of rock salt. Deposits of salt in this Himalayan region are 250 million years old, and believed to be the purest on earth. Each is unique in both color and finish. Will sink quickly and dissolve within four hours when placed in water.