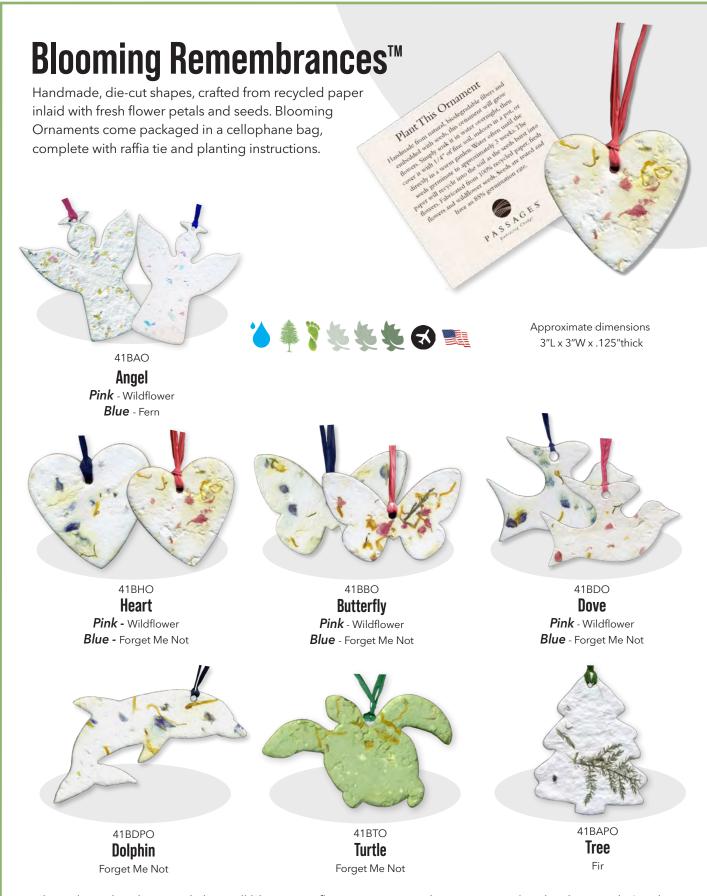

## **Block**Thomas Anderson THOMAS ANDERSON

When planted and watered, they will bloom into flowers, creating a living memorial to the deceased. Seeds are tested and have an 85% germination rate. Due to the organic nature of seeds, meticulous care required, and climatic variations, there is a chance that some ornaments may not sprout.

#### **Bookmarks & Cards**

Blooming Mini Shapes can be attached to bookmarks or cards, and the front side can be personalized with the name of the deceased, dates of birth and death, and a brief message (space permitting).

A photograph of the deceased can be included on the bookmarks or small cards. Color printing is available for an additional fee. Mini shapes are available for purchase loose, in increments of 100/shape.

41PRM Mini Ribbon Wildflower

41BBM Mini Butterfly Forget Me Not

Approximate shape dimensions 2"L x 2"W x .125"thick

41BAM Mini Angel Wildflower

Mini Cross Forget Me Not

Mini Card 4"L x 3"W

41BDM Mini Dolphin Forget Me Not

41BHM Mini Heart Wildflower