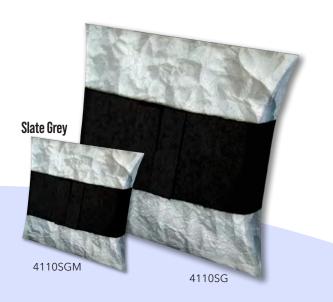

#### All of our Journey Earthurns® are:

- · Hand-crafted from sustainably produced, biodegradable paper
- · Suitable for temporary storage of cremated remains and interment in earth or deep water
- · Available in a smaller size, which allows for the dividing of remains
- · Supplied with a biodegradable, water-soluble bag, into which the cremated remains must be placed

Engraving available on all Journey Earthurns® except Embossed White, Gilded Onyx, and Slate Grey

Large: 12.5"L x 14"W x 3"H (220 Cubic Inches)

**Medium:** 10.5"L x 11.75"W x 2.75"H (180 Cubic Inches) Available only for Aqua, Embossed Fern, Embossed Pearl, Green, Natural, and Navy

Mini: 6.5"L x 8"W x 2.25"H (60 Cubic Inches)