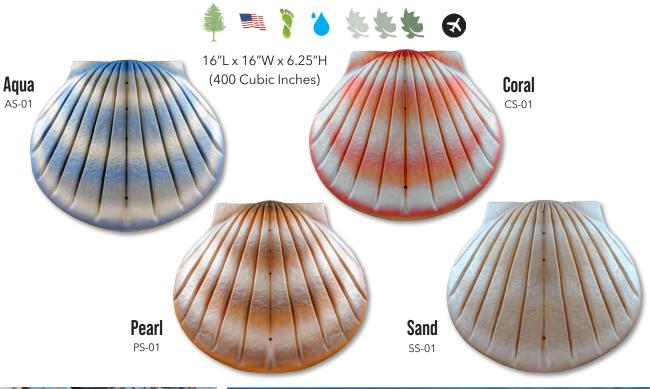

#### The Shell™

The Shell Urn is crafted on antique molds from recycled food-grade paper, and each urn is hand-painted using water-based paints, making the Shell Urn the perfect eco-friendly biodegradable urn for water scattering. For each Shell Urn, a donation is made in memory of the deceased to an ocean conservation organization. This urn can accommodate two sets of remains. Custom colors available upon request.