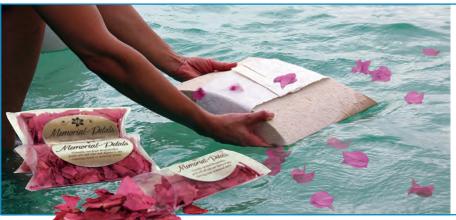

#### \* Memorial Petals

ΡΕΤΔΙ

A simple and affordable way to enhance the funeral experience. The bougainvillea petals are all natural and sun dried. Each package holds about a cup and a half of petals.