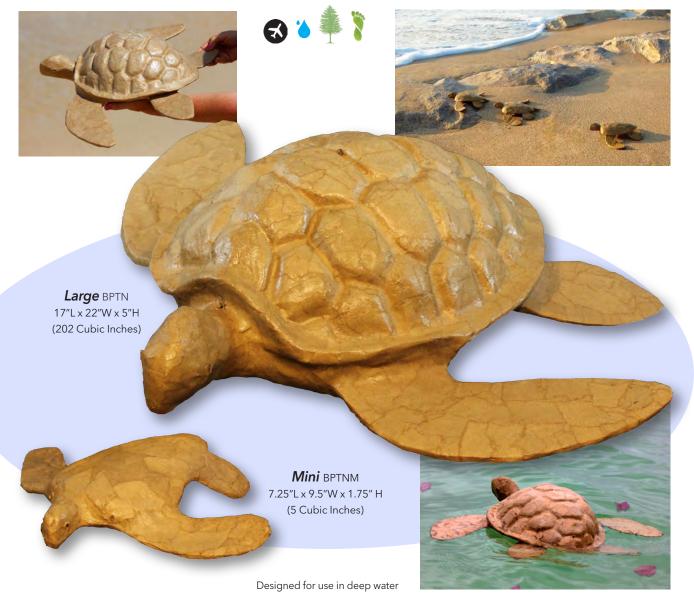

#### **Turtle**

Crafted by hand from recycled paper using non-toxic glues. Loads easily from the bottom.

Packaged in a discreet, custom carrying case.