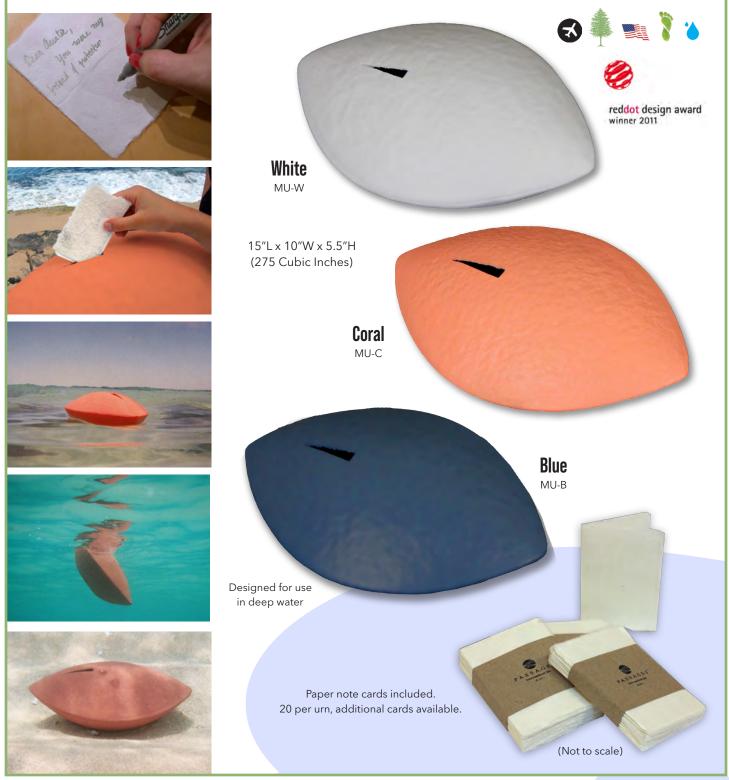

The Natural Choice® Product Catalogue

PASSAGES\*

These urns biodegrade quickly and are intended for burial in deep water or earth. When placed in water, they float briefly then sink, biodegrading naturally. Many designs, material, and color alternatives are available, allowing families to choose from a wide range of options. Urns are hand-crafted and may vary slightly in size and appearance.

### Memento™

Create a unique, meaningful, and participatory ceremony by placing hand-written personal notes into the urn prior to placing it in water. Crafted on antique molds from non-toxic, recycled, food grade paper and hand-painted using water-based paints. Twenty handmade paper note cards are included. Packaged in a custom carrying case that is discreet and convenient. A donation is made to an ocean conservation organization in memory of the deceased. Custom colors available upon request.

Designed for use in deep water