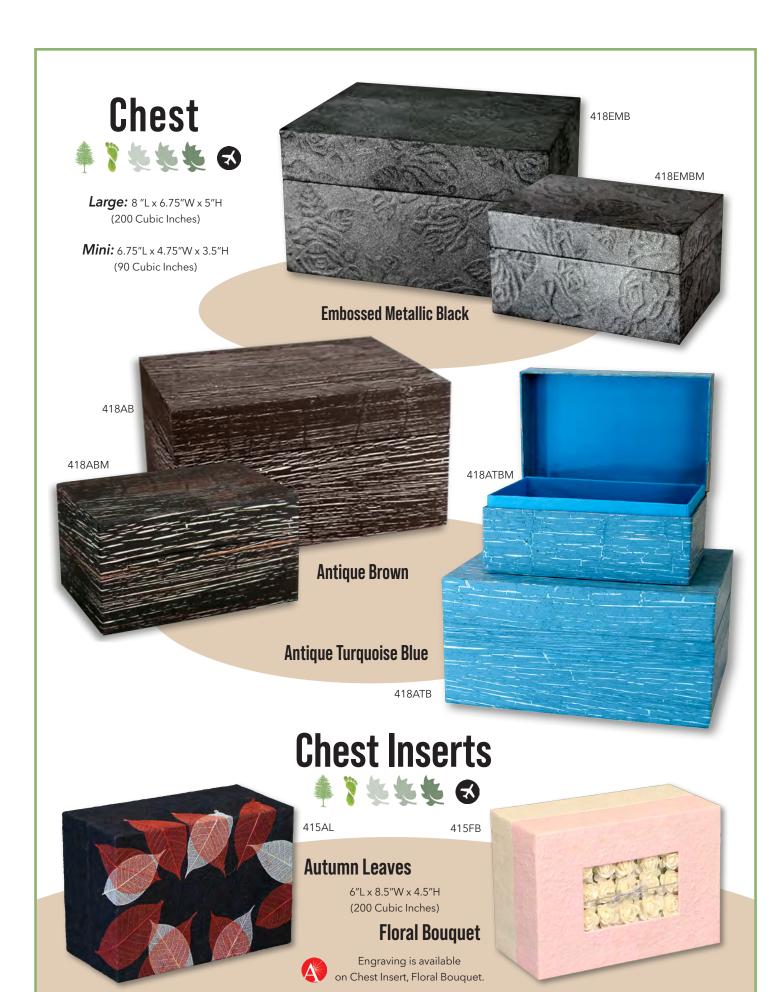

### **Embrace**®

4120ALM 4120ALMED

**Large:** 8.5"L x 8.5"W x 5.25"H (230 Cubic Inches)

**Medium:** 6.25"L x 6.25"W x 3.75"H (108 Cubic Inches)

*Mini*: 4.25"L x 4.25"W x 2.75"H (40 Cubic Inches)

Engraving is available on Floral Bouquet and White Hemp Earthurns.