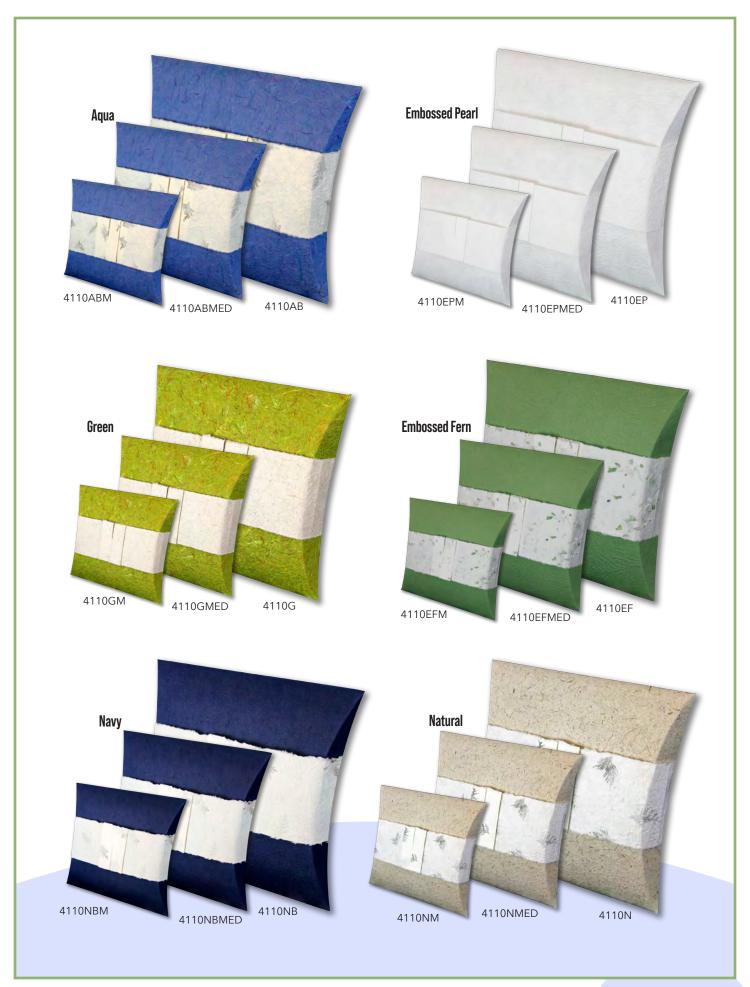

Engraving available on all Journey Earthurns® except Embossed White, Gilded Onyx, and Slate Grey

Large: 12.5"L x 14"W x 3"H (220 Cubic Inches)

**Medium:** 10.5"L x 11.75"W x 2.75"H (180 Cubic Inches) Available only for Aqua, Embossed Fern, Embossed Pearl, Green, Natural, and Navy

Mini: 6.5"L x 8"W x 2.25"H (60 Cubic Inches)