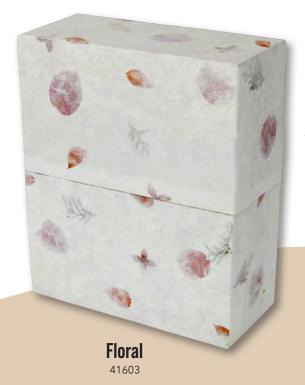

# Simplicity®

3.75"L x 8.25"W x 10"H (240 Cubic Inches)

Engraving is available on Floral and Wood Grain Simplicity Earthurns®.