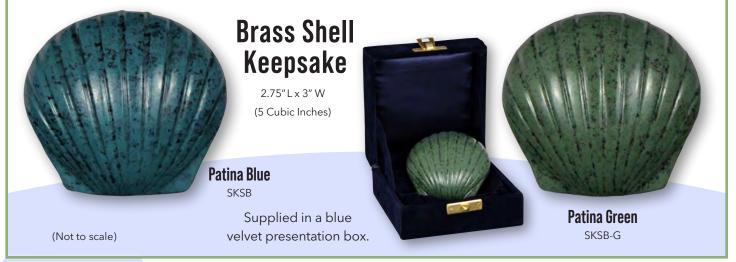

#### The Shell™

The Shell Urn is crafted on antique molds from recycled food-grade paper, and each urn is hand-painted using water-based paints, making the Shell Urn the perfect eco-friendly biodegradable urn for water scattering. For each Shell Urn, a donation is made in memory of the deceased to an ocean conservation organization. This urn can accommodate two sets of remains. Custom colors available upon request.

Matching brass keepsake available.