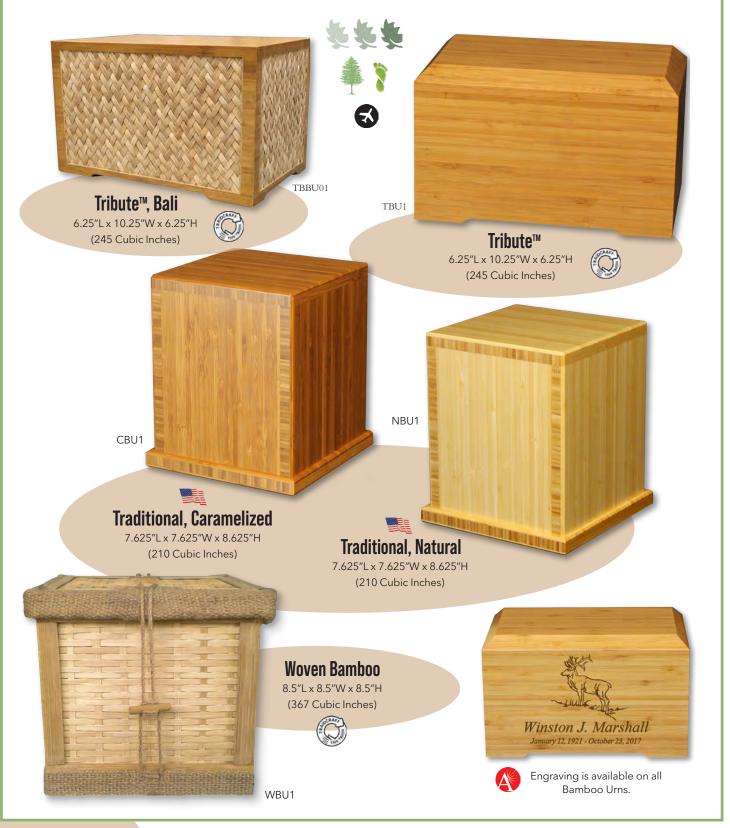

#### Bamboo

Hand-crafted from bamboo ply or woven bamboo, a sustainable and rapidly renewable resource. These urns are not made using a bamboo species consumed by endangered panda populations.

The Traditional urns feature a Green-certified and LEED-compliant, water-based finish.