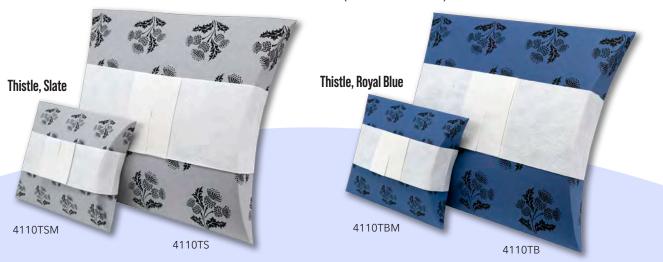

#### All of our Journey Earthurns® are:

- · Hand-crafted from sustainably produced, biodegradable paper
- · Suitable for temporary storage of cremated remains and interment in earth or deep water
- · Available in a smaller size, which allows for the dividing of remains
- · Supplied with a biodegradable, water-soluble bag, into which the cremated remains must be placed

Engraving available on all Journey Earthurns® except Embossed White, Gilded Onyx, and Slate Grey

Large: 12.5"L x 14"W x 3"H (220 Cubic Inches)

**Medium:** 10.5"L x 11.75"W x 2.75"H (180 Cubic Inches) Available only for Aqua, Embossed Fern, Embossed Pearl, Green, Natural, and Navy

Mini: 6.5"L x 8"W x 2.25"H (60 Cubic Inches)