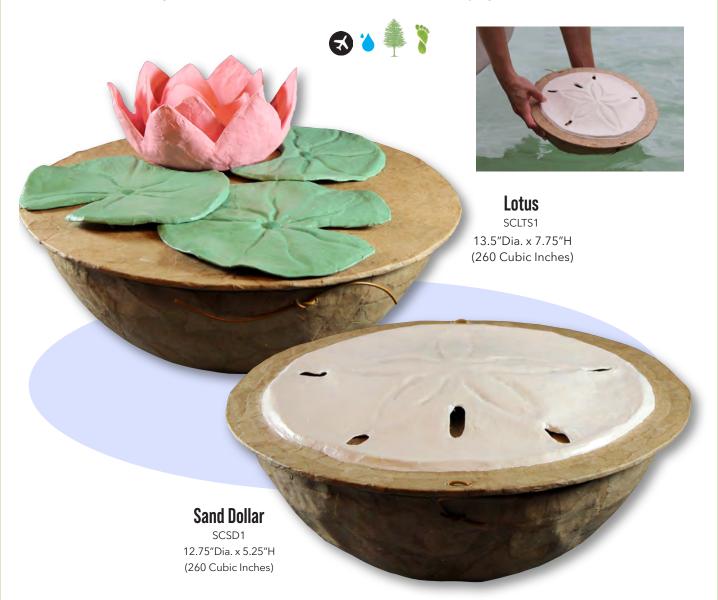

## Serenity<sup>™</sup>

Crafted by hand from recycled and kraft paper. No glue is required to seal the urns, and each securely closes using leather cord. Convenient and discreet custom carrying case included.