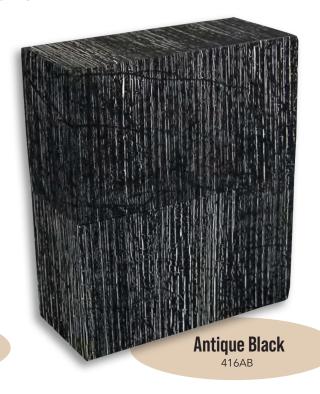

# Simplicity®

3.75"L x 8.25"W x 10"H (240 Cubic Inches)

Engraving is available on Floral and Wood Grain Simplicity Earthurns®.