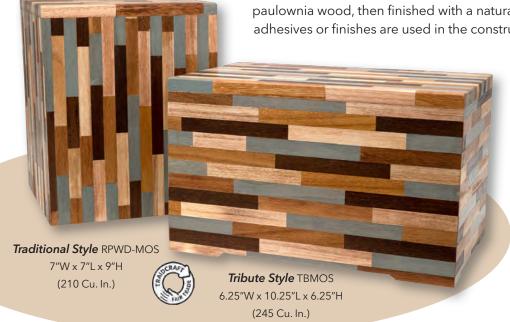

### **Repurposed Wood**

Each of these rustic urns is unique and hand-crafted from repurposed paulownia wood, then finished with a natural beeswax coating. No toxic adhesives or finishes are used in the construction of this urn, and it is

suitable for placement in the home or a cemetery niche. This urn can also be buried in the earth, where it will biodegrade naturally over time. These urns are certified Fair Trade. To learn more about Fair Trade, see the inside front cover of this catalog.