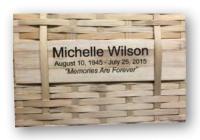

#### **Carrying Bags**

Suitable for Scattering Tubes, Journey Earthurns®, and various other products

Personalize any casket or coffin by adding an engraved plaque. Up to 3 lines of text and/or line-art (space permitting).

Bamboo Plaque 5"L x 8"W x .375"H

Bamboo Plaque 3"L x 12"W x .125"H

Add a photograph to the top of any Scattering Tube.

Same-day turnaround available, if we receive artwork approval by noon MST. Refer to adjacent Line-Art & Fonts page for available font options.