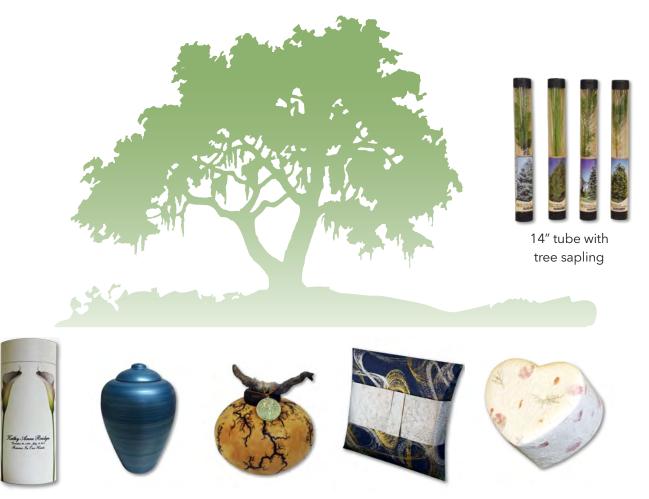

### **Scattering Tubes**

Passages® Scattering Tubes are designed and engineered to simplify the scattering of cremated remains. The simplicity, affordability, and functionality of the Scattering Tubes make them a preferred and dignified alternative for families wishing to scatter.

The tubes are durable and simple to use. Each features a convenient, removable lid and an industry-first, perforated "push in" tab that opens easily prior to scattering. Our Scattering Tubes contain no metal or plastic components, and can be recycled after use or will biodegrade naturally when buried in the earth.

Multiple styles and sizes are available, making these urns an excellent option when several loved ones wish to participate in the scattering.

**Token Scattering Kit**with magnetic closure,
holds six token scattering tubes
9.25"L x 12.375"W x 2.25"H