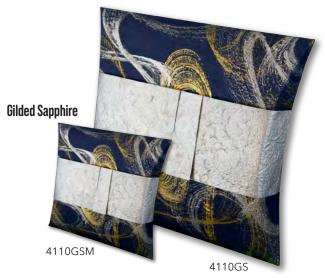

#### All of our Journey Earthurns® are:

- · Hand-crafted from sustainably produced, biodegradable paper
- · Suitable for temporary storage of cremated remains and interment in earth or deep water
- · Available in a smaller size, which allows for the dividing of remains
- · Supplied with a biodegradable, water-soluble bag, into which the cremated remains must be placed

Engraving available on all Journey Earthurns® except Embossed White, Gilded Onyx, and Slate Grey

Large: 12.5"L x 14"W x 3"H (220 Cubic Inches)

**Medium:** 10.5"L x 11.75"W x 2.75"H (180 Cubic Inches) Available only for Aqua, Embossed Fern, Embossed Pearl, Green, Natural, and Navy

Mini: 6.5"L x 8"W x 2.25"H (60 Cubic Inches)