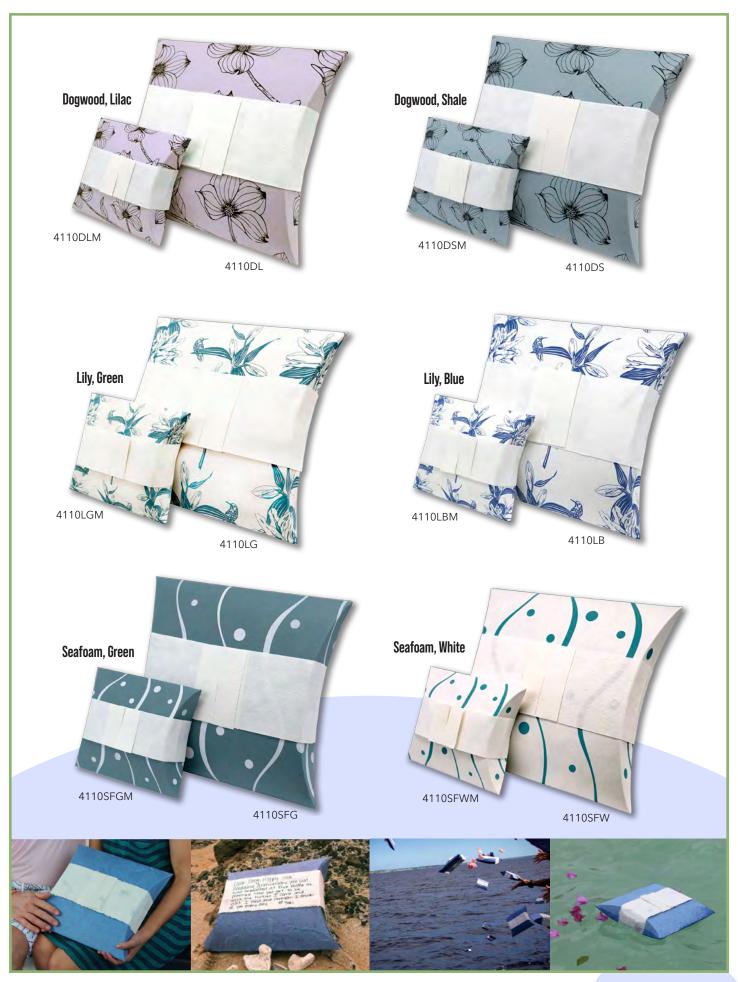

#### All of our Journey Earthurns® are:

- · Hand-crafted from sustainably produced, biodegradable paper
- · Suitable for temporary storage of cremated remains and interment in earth or deep water
- · Available in a smaller size, which allows for the dividing of remains
- · Supplied with a biodegradable, water-soluble bag, into which the cremated remains must be placed

Engraving available on all Journey Earthurns® except Embossed White, Gilded Onyx, and Slate Grey

Large: 12.5"L x 14"W x 3"H (220 Cubic Inches)

**Medium:** 10.5"L x 11.75"W x 2.75"H (180 Cubic Inches) Available only for Aqua, Embossed Fern, Embossed Pearl, Green, Natural, and Navy

Mini: 6.5"L x 8"W x 2.25"H (60 Cubic Inches)