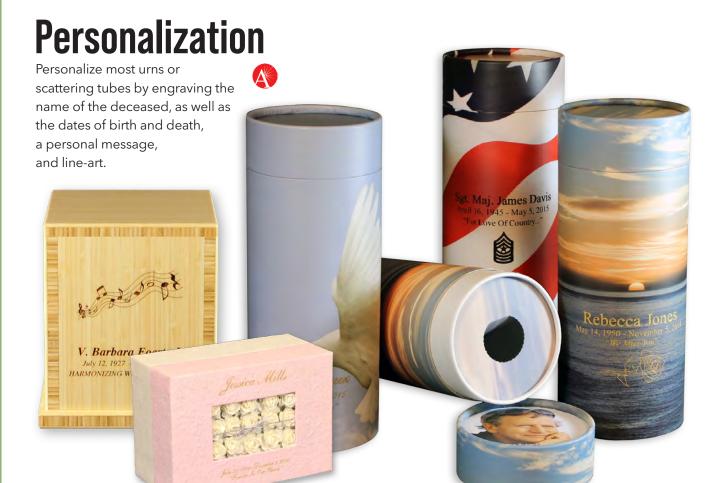

### **Scattering Tubes**

Passages® Scattering Tubes are designed and engineered to simplify the scattering of cremated remains. The simplicity, affordability, and functionality of the Scattering Tubes make them a preferred and dignified alternative for families wishing to scatter.

The tubes are durable and simple to use. Each features a convenient, removable lid and an industry-first, perforated "push in" tab that opens easily prior to scattering. Our Scattering Tubes contain no metal or plastic components, and can be recycled after use or will biodegrade naturally when buried in the earth.

Multiple styles and sizes are available, making these urns an excellent option when several loved ones wish to participate in the scattering.

**Token Scattering Kit**with magnetic closure,
holds six token scattering tubes
9.25"L x 12.375"W x 2.25"H

#### **Carrying Bags**

Suitable for Scattering Tubes, Journey Earthurns®, and various other products

Personalize any casket or coffin by adding an engraved plaque. Up to 3 lines of text and/or line-art (space permitting).