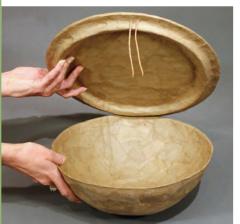

## Serenity<sup>™</sup>

Crafted by hand from recycled and kraft paper. No glue is required to seal the urns, and each securely closes using leather cord. Convenient and discreet custom carrying case included.