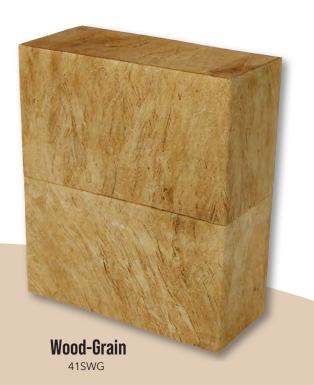

# Simplicity®

3.75"L x 8.25"W x 10"H (240 Cubic Inches)

Engraving is available on Floral and Wood Grain Simplicity Earthurns®.