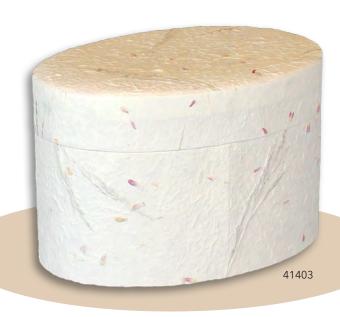

ssolve within four hours when placed in water.





Hand-crafted from the bark of the mulberry tree, each member of the Earthurn® family is eco-friendly from production through use. Beautiful and dignified, they are an ideal option for families wishing to honor a loved one with an eco-friendly ceremony. Once the urn is buried, it will biodegrade naturally over time.



### **Embrace**®





4120ALM 4120ALMED



**Large:** 8.5"L x 8.5"W x 5.25"H (230 Cubic Inches)

**Medium:** 6.25"L x 6.25"W x 3.75"H (108 Cubic Inches)

*Mini*: 4.25"L x 4.25"W x 2.75"H (40 Cubic Inches)



Engraving is available on Floral Bouquet and White Hemp Earthurns.











# Simplicity®







3.75"L x 8.25"W x 10"H (240 Cubic Inches)





Engraving is available on Floral and Wood Grain Simplicity Earthurns®.





## **Purity**® 6.75"L x 9.5"W x 5.5"H

(210 Cubic Inches)





### **Economy Pillow**

**Large:** 13"L x 9"W x 4"H (230 Cubic Inches) **Medium:** 8.75"L x 5.75"H x 4"H (100 Cubic Inches)

Engraving available on Purity®, Economy Pillow, and Reflect Earthurns®. EPUL

### **Reflect**®

**EPUMED** 

#### With or Without Silk Bag

4"L x 8.5"W x 10"H (210 Cubic Inches)

White and Blue Bag not shown to scale



Without Silk Bag 41703NB

With Green Silk Bag 41703
With White Silk Bag 41703WHT

With Blue Silk Bag 41703BLU



#### **Celeste**™

Leonardo Da Vinci said, "Simplicity is the ultimate sophistication." That aspiration is realized with our new Celeste urn.

Created from compostable plant starch, using an earth-friendly molding process, these fully biodegradable urns are an elegant and dign