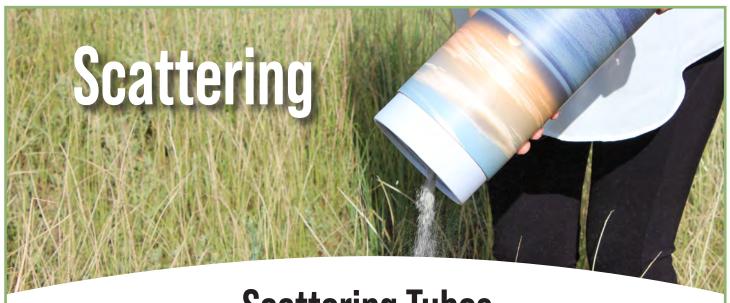

### **Scattering Tubes**

Passages® Scattering Tubes are designed and engineered to simplify the scattering of cremated remains. The simplicity, affordability, and functionality of the Scattering Tubes make them a preferred and dignified alternative for families wishing to scatter.

The tubes are durable and simple to use. Each features a convenient, removable lid and an industry-first, perforated "push in" tab that opens easily prior to scattering. Our Scattering Tubes contain no metal or plastic components, and can be recycled after use or will biodegrade naturally when buried in the earth.