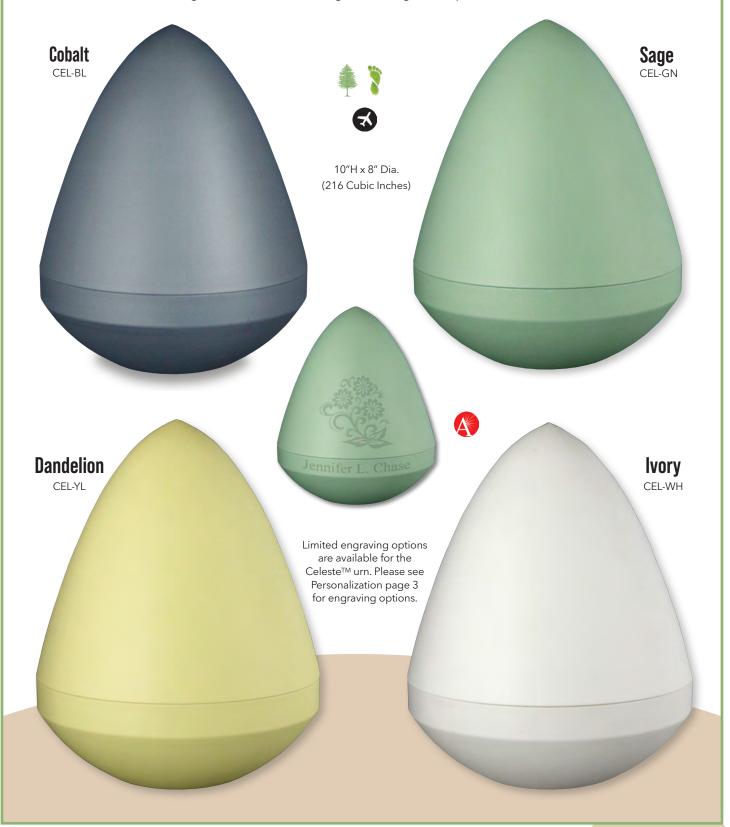

#### **Celeste**™

Leonardo Da Vinci said, "Simplicity is the ultimate sophistication." That aspiration is realized with our new Celeste urn.

Created from compostable plant starch, using an earth-friendly molding process, these fully biodegradable urns are an elegant and dignified option for earth burial.